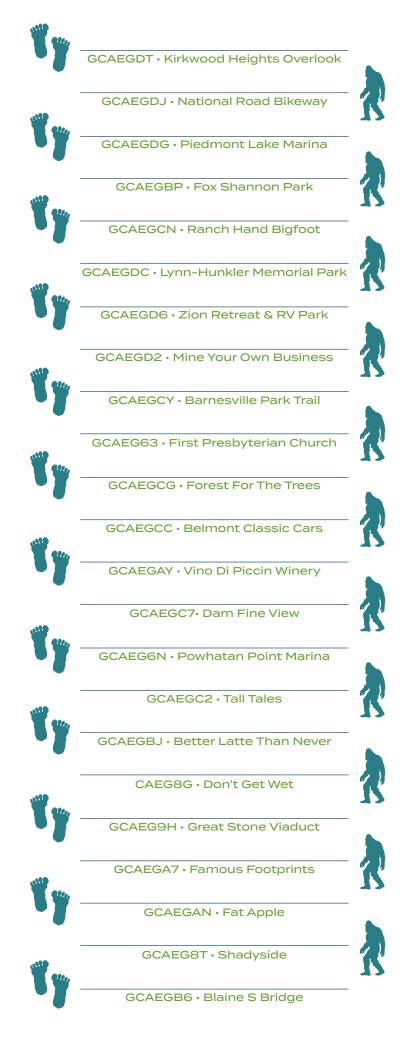

The first thing to do is visit www.geocaching.com or download the official Geocaching app and register for a free account to search for active caches near you. Search for the Belmont County Bigfoot Geotour (GT4DD), and once you have decided which cache you want to find, use the GPS coordinates to navigate to the hidden treasure.

# BELIEVE IN THE UNSEEN

Discover the mystery. Embrace the adventure and join us on an epic quest to find Bigfoot... ...themed geocache containers, of course!

At each location fill in your passport with the official GeoTour code word located inside the cache container.

Complete 20 cache logs to receive your Belmont County Bigfoot trackable geocoin and complete 23 cache logs to receive your virtual souvenir from geocaching.com. **One coin will be awarded per geocaching handle.** 